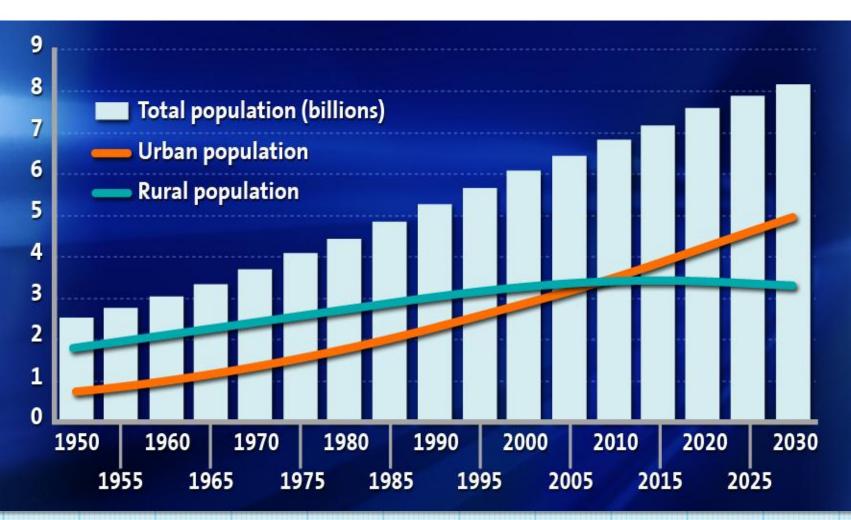

# Why Solve Urban Mobility?

Urban Traffic Congestion and Parking Issues

Source: GM 2012