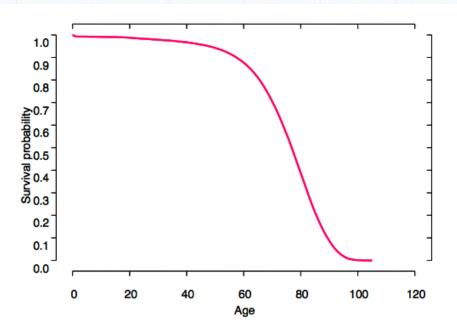

Figure 1 Typical shape of a survival curve showing the cumulative effect of mortality risks on the probability of surviving to various ages.

Source: Report on estimation of mortality impacts of particulate air pollution in London Dr Brian G Miller - 2010